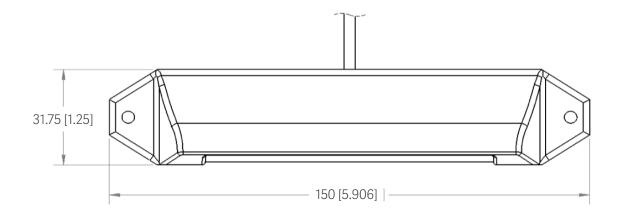

## **Step Lite**

- Extremely durable 6.5" light that can be mounted on the rise of a step or anywhere safety or accent lighting is needed.
- Easy installation with screw mounts on each side wire comes out the back.
- Operating voltage: 12Vdc
- Operating Temperature: -4°F to 113°F
- UL Listed