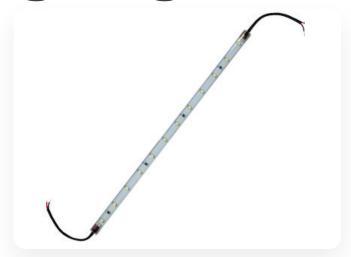

**Compartment Lighting** 

· Bright, thin, connectable lighting

- 12" Standard length
- Exceeds lumen recommendation of NFPA 1901
- Operating voltage: 13.8VDC
- Operating temperature: -4 to 176°F

## Specifications

| Part No. | Voltage | Current (mA/ft) | Wattage<br>(W/ft) | LED Color  | CCT/Wave-<br>length | Luminous Flux<br>(lm/ft) |
|----------|---------|-----------------|-------------------|------------|---------------------|--------------------------|
| 470257   | 12      | 232             | 3.7               | Cool White | 6500 K              | 258                      |