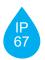

## Livewell

- Can be used above or below water level with through wall mounting
- · Ideal for lighting up high-moisture areas without worry
- Compact size mounts anywhere (through hole shaft, has adjustable length tab)
- Long life span (up to 50,000 hours)
- · Impact resistant lens with wide viewing angle
- Requires %-inch hole (has self-locking nut)
- Soft grommet edges seal and protect