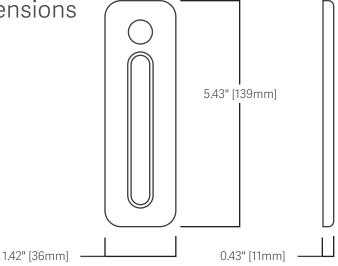

## 1-Zone Slim RF Remote

- Match with RF 2.4G single color, dual-color, RGB, RGBW, or RGBW-CCT LED controllers
- Each remote can match to a virtually limitless number of receivers
- Sensitive color adjustment touch slider
- Powered by CR2032 Battery
- Magnet built into back of remote allows for secure mounting, either directly to a metal surface or anywhere using the included wall bracket
- Black and White versions available (white version is special order only at this time)