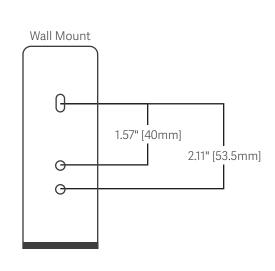

## 1-Zone Slim RF Remote

- Match with RF 2.4G single color, dual-color, RGB, RGBW, or RGBW-CCT LED controllers
- Each remote can match to a virtually limitless number of receivers
- Sensitive color adjustment touch slider
- Powered by CR2032 Battery
- Magnet built into back of remote allows for secure mounting, either directly to a metal surface or anywhere using the included wall bracket
- Black and White versions available (white version is special order only at this time)