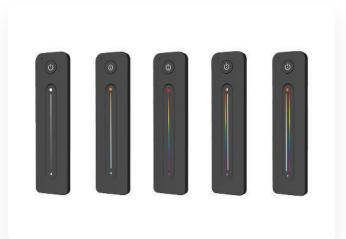

## 1-Zone Slim RF Remote

- Match with RF 2.4G single color, dual-color, RGB, RGBW, or RGBW-CCT LED controllers
- Each remote can match to a virtually limitless number of receivers
- Sensitive color adjustment touch slider
- Powered by CR2032 Battery
- Magnet built into back of remote allows for secure mounting, either directly to a metal surface or anywhere using the included wall bracket
- Black and White versions available (white version is special order only at this time)

## Specifications

| Part No. | Color  | Channels | Zones | Signal    | Control<br>Distance | Operating<br>Temperature | IP Rating |
|----------|--------|----------|-------|-----------|---------------------|--------------------------|-----------|
| 480656   | DIM    | 1        | 1     | RF 2.4GHz | 30m                 | -30 C ~ +55 C            | 20        |
| 480657   | CCT    | 2        |       |           |                     |                          |           |
| 480658   | RGB    | 3        |       |           |                     |                          |           |
| 480659   | RGBW   | 4        |       |           |                     |                          |           |
| 480660   | RGBCCT | 5        |       |           |                     |                          |           |