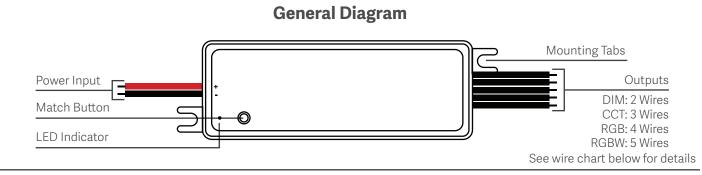

### Use the Controller's Match Button

#### Match:

Short press the Match button, immediately press ON/OFF button (for single zone remotes) or the Zone button (for multi-zone remotes) of the Remote. The LED indicator will flash if the match is successful.

#### Delete:

Press and hold Match button for 5 seconds to delete all matched remotes. The LED indicator will flash if the matched remotes were deleted.

### **Output Wire Chart**

|   | Туре       | DIM |    | ССТ |     |     | RGB/RGBW |    |    |    |    |
|---|------------|-----|----|-----|-----|-----|----------|----|----|----|----|
| ſ | Wire Color | R   | BI | R   | G   | W   | BI       | R  | G  | В  | W  |
|   | Function   | +   | -  | +   | WW- | CW- | +        | R- | G- | B- | W- |