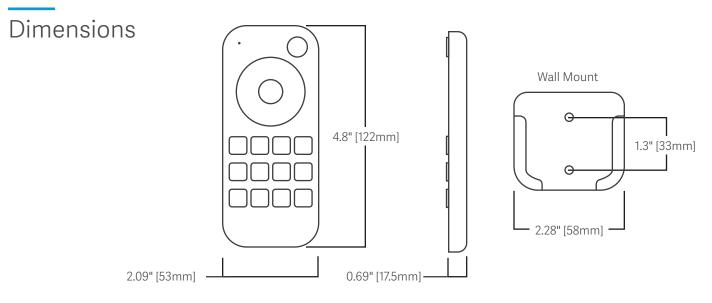

## **4-Zone RF Remote**

- Match with RF 2.4G single color, dual-color, RGB, RGBW, or RGBW-CCT LED controllers
- Each remote can match to a virtually limitless number of receivers
- Sensitive color adjustment wheel
- Independent dimming for all Channels
- Powered by (2) AAA Batteries
- Magnet built into back of remote allows for secure mounting, either directly to a metal surface or anywhere using the included wall bracket
- Black and White versions available (white version is special order only at this time)