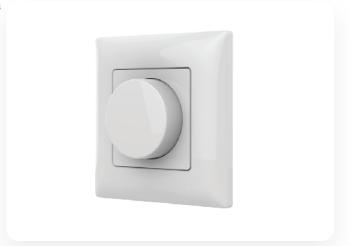

## 1-Zone Wall Remote (Dial)

- Match with RF 2.4G single color, dual-color, or RGB LED controllers
- Each remote can match to a virtually limitless number of receivers
- Simple, easy-to-use dial
- Powered by CR2032 Battery
- Magnetic mounted dial is removeable and functions wirelessly
- Easy installation, no wiring needed