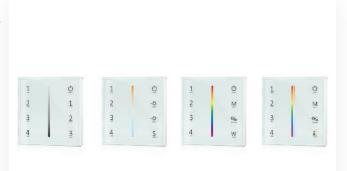

## 4-Zone Wall Remote (Slider)

- Match with RF 2.4G single color, dual-color, RGB, RGBW, or RGBW-CCT LED controllers
- Each remote can match to a virtually limitless number of receivers
- Sensitive touch panel with slider
- Powered by (2) AAA Batteries
- Easy installation, no wiring needed
- Removeable and functions wirelessly
- Black and White versions available (black version is special order only at this time)

## Specifications

| Part No. | Color    | Channels | Zones | Signal    | Control<br>Distance | Operating<br>Temperature | IP Rating |
|----------|----------|----------|-------|-----------|---------------------|--------------------------|-----------|
| 480665   | DIM      | 1        | 4     | RF 2.4GHz | 30m                 | -30 C ~ +55 C            | 20        |
| 480666   | CCT      | 2        |       |           |                     |                          |           |
| 480667   | RGB/RGBW | 4        |       |           |                     |                          |           |
| 480668   | RGBCCT   | 5        |       |           |                     |                          |           |