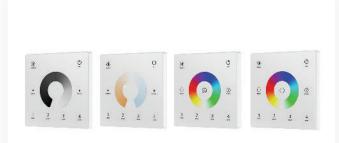

## 4-Zone Wall Remote (Wheel)

- Match with RF 2.4G single color, dual-color, RGB, RGBW, or RGBW-CCT LED controllers
- Each remote can match to a virtually limitless number of receivers
- Sensitive touch panel with Color Wheel
- Powered by CR2032 Battery
- Magnetic back panel
- Easy installation, no wiring needed
- Removeable and functions wirelessly
- Black and White versions available (black version is special order only at this time)

## Specifications

| Part No. | Color    | Channels | Zones | Signal    | Control<br>Distance | Operating<br>Temperature | IP Rating |
|----------|----------|----------|-------|-----------|---------------------|--------------------------|-----------|
| 480669   | DIM      | 1        | 4     | RF 2.4GHz | 30m                 | -30 C ~ +55 C            | 20        |
| 480670   | CCT      | 2        |       |           |                     |                          |           |
| 480671   | RGB/RGBW | 4        |       |           |                     |                          |           |
| 480672   | RGBCCT   | 5        |       |           |                     |                          |           |