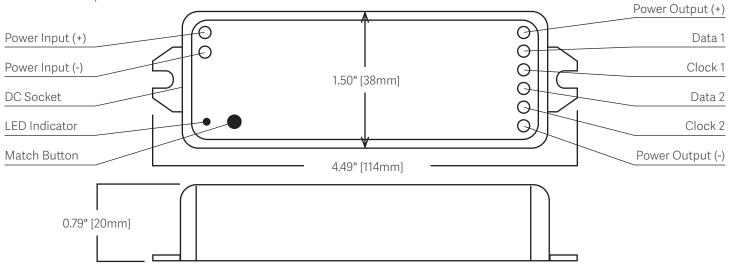

## Dimensions - 480688

WiFi and RF Compatible

Vista reserves the right to modify this specification without prior notice.

2