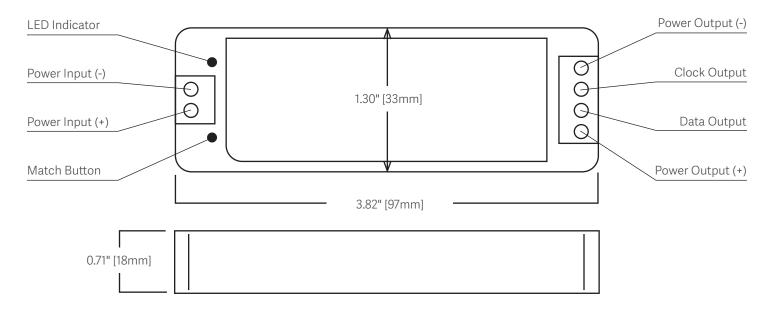

## Dimensions - 480689

RF Compatible, no WiFi Functionality

Vista reserves the right to modify this specification without prior notice.