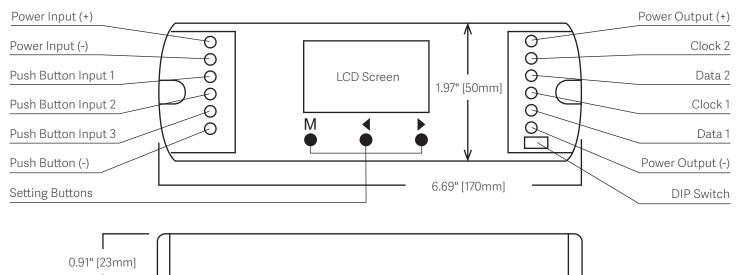

## Dimensions - 480690

Vista reserves the right to modify this specification without prior notice.