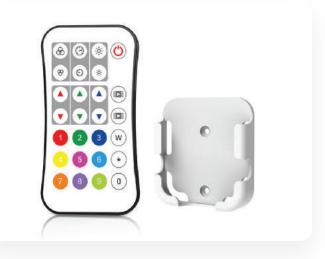

## **1-Zone SPI RF Remote**

- Match with RF 2.4G ARGBW LED Controllers
- Each remote can match to a virtually limitless number of receivers
- 27-key operation
- Powered by CR2032 Battery
- Secure mounting using the included wall bracket
- Black and White versions available (black version is special order only at this time)